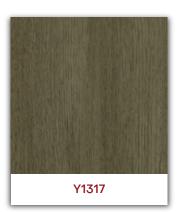

# VINYL FLOORING

For Residential Spaces

www.Induro.biz







#### **LVT and LVP Color Collection:**

























#### **LVT and LVP Color Collection:**









## **LVT and LVP Specifications**

Product Construction : High Performance Luxury Vinyl Tile

Finish : Enhanced Urethane

Wear Layer Thickness : 8 mil (0.2 mm)

**Total Thickness** : 2 mm

LVP Board Size : 7.25" x 48" x 2.0 mm

#### **Installation Method**



\*Click-lock system

# **Performance Qualifications**



Water Proof



Anti-Termite



Superior Scratch Resistant



Anti-Slip



Fade Resistance



Cigarette burn resistance



Resistance



Zero Formaldehyde



Absorbing

<sup>\*\*</sup>This type of vinyl flooring requires underlayment and glue-down.







#### **RVP Color Collection:**

























#### **RVP Color Collection:**







# **RVP Specifications**

Finish : Enhanced Polyurethane

Wear Layer Thick