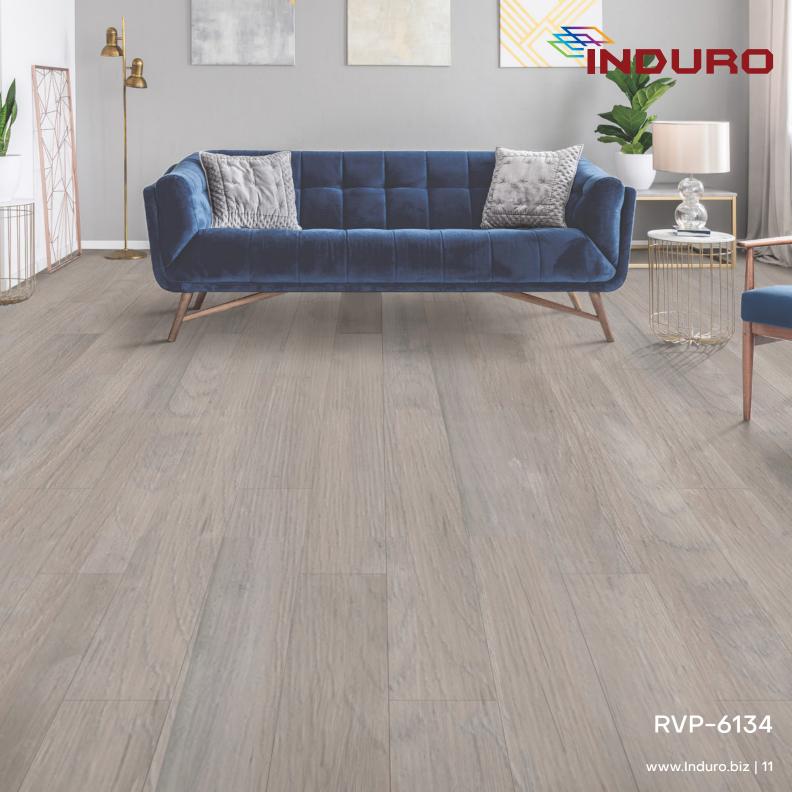

#### **RVP Color Collection:**

# **RVP Specifications**

Finish : Enhanced Polyurethane

Wear Layer Thickness : 20 mil (1.5 mm)

Total Thickness : 7.5 mm

Board Size : 9" x 60" x 7.5 mm