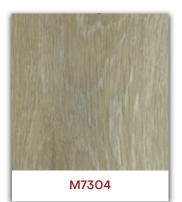

# VINYL FLOORING

For Residential Spaces

www.Induro.biz







#### **LVT and LVP Color Collection:**

























#### **LVT and LVP Color Collection:**









## **LVT and LVP Specifications**

Product Construction : High Performance Luxury Vinyl Tile

Finish : Enhanced Urethane

Wear Layer Thickness : 8 mil (0.2 mm)

**Total Thickness** : 2 mm

LVP Board Size : 7.25" x 48" x 2.0 mm

#### **Installation Method**



\*Click-lock system

# **Performance Qualifications**



Water Proof



Anti-Termite



Superior Scratch Resistant



Anti-Slip



Fade Resistance



Cigarette burn resistance



Resistance



Zero Formaldehyde



Absorbing

<sup>\*\*</sup>This type of vinyl flooring requires underlayment and glue-down.







#### **RVP Color Collection:**

























#### **RVP Color Collection:**







# **RVP Specifications**

Finish : Enhanced Polyurethane

Wear Lay