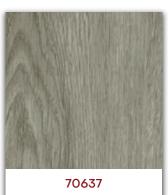

# VINYL FLOORING

For Residential Spaces

www.Induro.biz







#### **LVT and LVP Color Collection:**

























#### **LVT and LVP Color Collection:**









## **LVT and LVP Specifications**

Product Construction : High Performance Luxury Vinyl Tile

Finish : Enhanced Urethane

Wear Layer Thickness : 8 mil (0.2 mm)

**Total Thickness** : 2 mm

LVP Board Size : 7.25" x 48" x 2.0 mm

#### **Installation Method**



\*Click-lock system

# **Performance Qualifications**



Water Proof



Anti-Termite



Superior Scratch Resistant



Anti-Slip



Fade Resistance



Cigarette burn resistance



Resistance



Zero Formaldehyde



Absorbing

<sup>\*\*</sup>This type of vinyl flooring requires underlayment and glue-down.







#### **RVP Color Collection:**

























#### **RVP Color Collection:**







# **RVP Specifications**

Finish : Enhanced Polyurethane

Wear Layer Thickness : 20