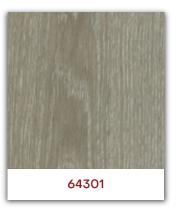

# VINYL FLOORING

For Residential Spaces

www.Induro.biz







#### **LVT and LVP Color Collection:**

























#### **LVT and LVP Color Collection:**









## **LVT and LVP Specifications**

Product Construction : High Performance Luxury Vinyl Tile

Finish : Enhanced Urethane

Wear Layer Thickness : 8 mil (0.2 mm)

**Total Thickness** : 2 mm

LVP Board Size : 7.25" x 48" x 2.0 mm

#### **Installation Method**



\*Click-lock system

# **Performance Qualifications**



Water Proof



Anti-Termite



Superior Scratch Resistant



Anti-Slip



Fade Resistance



Cigarette burn resistance



Resistance



Zero Formaldehyde



Absorbing

<sup>\*\*</sup>This type of vinyl flooring requires underlayment and glue-down.







#### **RVP Color Collection:**

























#### **RVP Color Collection:**







# **RVP Specifications**

Finish : Enhanced Polyurethane

Wear Layer Thi