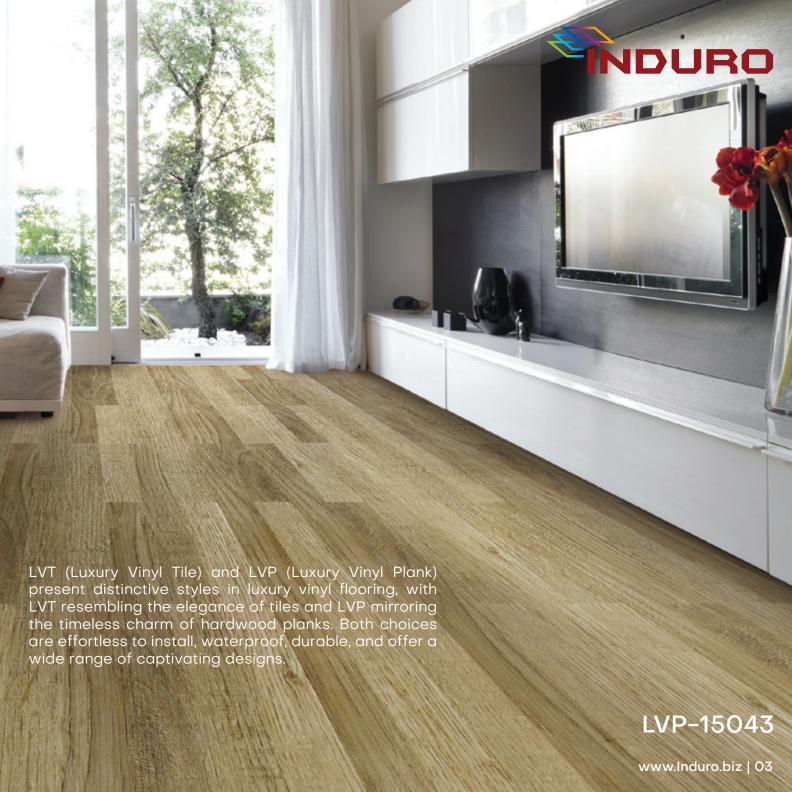

## **LVT and LVP Specifications**

Product Construction : High Performance Luxury Vinyl Tile

Finish : Enhanced Urethane

Wear Layer Thickness : 8 mil (0.2 mm)

**Total Thickness** : 2 mm

LVP Board Size : 7.25" x 48" x 2.0 mm