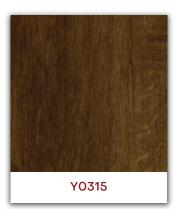

# VINYL FLOORING

For Residential Spaces

www.Induro.biz







#### **LVT and LVP Color Collection:**

























#### **LVT and LVP Color Collection:**









## **LVT and LVP Specifications**

Product Construction : High Performance Luxury Vinyl Tile

Finish : Enhanced Urethane

Wear Layer Thickness : 8 mil (0.2 mm)

**Total Thickness** : 2 mm

LVP Board Size : 7.25" x 48" x 2.0 mm

#### **Installation Method**



\*Click-lock system

# **Performance Qualifications**



Water Proof



Anti-Termite



Superior Scratch Resistant



Anti-Slip



Fade Resistance



Cigarette burn resistance



Resistance



Zero Formaldehyde



Absorbing

<sup>\*\*</sup>This type of vinyl flooring requires underlayment and glue-down.







#### **RVP Color Collection:**

























#### **RVP Color Collection:**







# **RVP Specifications**

Finish : Enhanced Polyurethane

Wear Layer Thickne