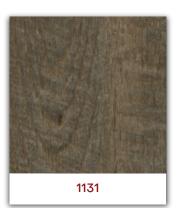

# VINYL FLOORING

For Residential Spaces

www.Induro.biz







#### **LVT and LVP Color Collection:**

























#### **LVT and LVP Color Collection:**









## **LVT and LVP Specifications**

Product Construction : High Performance Luxury Vinyl Tile

Finish : Enhanced Urethane

Wear Layer Thickness : 8 mil (0.2 mm)

**Total Thickness** : 2 mm

LVP Board Size : 7.25" x 48" x 2.0 mm

#### **Installation Method**



\*Click-lock system

# **Performance Qualifications**



Water Proof



Anti-Termite



Superior Scratch Resistant



Anti-Slip



Fade Resistance



Cigarette burn resistance



Resistance



Zero Formaldehyde



Absorbing

<sup>\*\*</sup>This type of vinyl flooring requires underlayment and glue-down.







#### **RVP Color Collection:**

























#### **RVP Color Collection:**







# **RVP Specifications**

Finish : Enhanced Polyurethane

Wear L