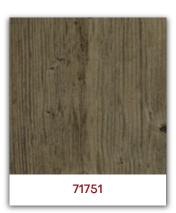

# VINYL FLOORING

For Residential Spaces

www.Induro.biz







#### **LVT and LVP Color Collection:**

























#### **LVT and LVP Color Collection:**









## **LVT and LVP Specifications**

Product Construction : High Performance Luxury Vinyl Tile

Finish : Enhanced Urethane

Wear Layer Thickness : 8 mil (0.2 mm)

**Total Thickness** : 2 mm

LVP Board Size : 7.25" x 48" x 2.0 mm

#### **Installation Method**



\*Click-lock system

# **Performance Qualifications**



Water Proof



Anti-Termite



Superior Scratch Resistant



Anti-Slip



Fade Resistance



Cigarette burn resistance



Resistance



Zero Formaldehyde



Absorbing

<sup>\*\*</sup>This type of vinyl flooring requires underlayment and glue-down.







#### **RVP Color Collection:**

























#### **RVP Color Collection:**







# **RVP Specifications**

Finish : Enhanced Polyurethane

Wear Layer