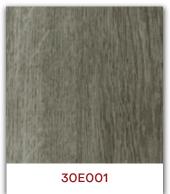

# VINYL FLOORING

For Residential Spaces

www.Induro.biz







#### **LVT and LVP Color Collection:**

























#### **LVT and LVP Color Collection:**









## **LVT and LVP Specifications**

Product Construction : High Performance Luxury Vinyl Tile

Finish : Enhanced Urethane

Wear Layer Thickness : 8 mil (0.2 mm)

**Total Thickness** : 2 mm

LVP Board Size : 7.25" x 48" x 2.0 mm

#### **Installation Method**



\*Click-lock system

# **Performance Qualifications**



Water Proof



Anti-Termite



Superior Scratch Resistant



Anti-Slip



Fade Resistance



Cigarette burn resistance



Resistance



Zero Formaldehyde



Absorbing

<sup>\*\*</sup>This type of vinyl flooring requires underlayment and glue-down.







#### **RVP Color Collection:**

























#### **RVP Color Collection:**







# **RVP Specifications**

Finish : Enhanced Polyurethane

Wear Layer Thickness : 20 mil (1.5 mm)

Total Thickness : 7.5 mm

Board