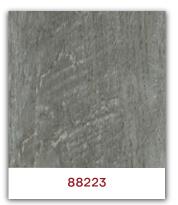

# VINYL FLOORING

For Residential Spaces

www.Induro.biz







#### **LVT and LVP Color Collection:**

























#### **LVT and LVP Color Collection:**









## **LVT and LVP Specifications**

Product Construction : High Performance Luxury Vinyl Tile

Finish : Enhanced Urethane

Wear Layer Thickness : 8 mil (0.2 mm)

**Total Thickness** : 2 mm

LVP Board Size : 7.25" x 48" x 2.0 mm

#### **Installation Method**



\*Click-lock system

# **Performance Qualifications**



Water Proof



Anti-Termite



Superior Scratch Resistant



Anti-Slip



Fade Resistance



Cigarette burn resistance



Resistance



Zero Formaldehyde



Absorbing

<sup>\*\*</sup>This type of vinyl flooring requires underlayment and glue-down.







#### **RVP Color Collection:**

























#### **RVP Color Collection:**







# **RVP Specifications**

Finish : Enhanced Polyurethane

Wear Layer Thickness :