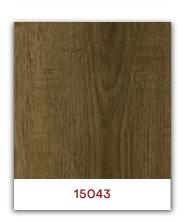

# VINYL FLOORING

For Residential Spaces

www.Induro.biz







#### **LVT and LVP Color Collection:**

























#### **LVT and LVP Color Collection:**









## **LVT and LVP Specifications**

Product Construction : High Performance Luxury Vinyl Tile

Finish : Enhanced Urethane

Wear Layer Thickness : 8 mil (0.2 mm)

**Total Thickness** : 2 mm

LVP Board Size : 7.25" x 48" x 2.0 mm

#### **Installation Method**



\*Click-lock system

# **Performance Qualifications**



Water Proof



Anti-Termite



Superior Scratch Resistant



Anti-Slip



Fade Resistance



Cigarette burn resistance



Resistance



Zero Formaldehyde



Absorbing

<sup>\*\*</sup>This type of vinyl flooring requires underlayment and glue-down.







#### **RVP Color Collection:**

























#### **RVP Color Collection:**







# **RVP Specifications**

Finish : Enhanced Polyurethane

Wear Layer T