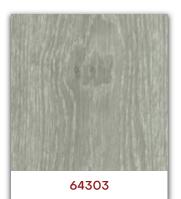

# VINYL FLOORING

For Residential Spaces

www.Induro.biz







#### **LVT and LVP Color Collection:**

























#### **LVT and LVP Color Collection:**









## **LVT and LVP Specifications**

Product Construction : High Performance Luxury Vinyl Tile

Finish : Enhanced Urethane

Wear Layer Thickness : 8 mil (0.2 mm)

**Total Thickness** : 2 mm

LVP Board Size : 7.25" x 48" x 2.0 mm

#### **Installation Method**



\*Click-lock system

# **Performance Qualifications**



Water Proof



Anti-Termite



Superior Scratch Resistant



Anti-Slip



Fade Resistance



Cigarette burn resistance



Resistance



Zero Formaldehyde



Absorbing

<sup>\*\*</sup>This type of vinyl flooring requires underlayment and glue-down.







#### **RVP Color Collection:**

























#### **RVP Color Collection:**







# **RVP Specifications**

Finish : Enhanced Polyurethane

Wear Layer Thickness