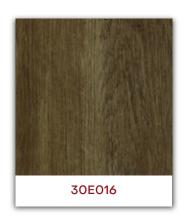

# VINYL FLOORING

For Residential Spaces

www.Induro.biz







#### **LVT and LVP Color Collection:**

























#### **LVT and LVP Color Collection:**









## **LVT and LVP Specifications**

Product Construction : High Performance Luxury Vinyl Tile

Finish : Enhanced Urethane

Wear Layer Thickness : 8 mil (0.2 mm)

**Total Thickness** : 2 mm

LVP Board Size : 7.25" x 48" x 2.0 mm

#### **Installation Method**



\*Click-lock system

# **Performance Qualifications**



Water Proof



Anti-Termite



Superior Scratch Resistant



Anti-Slip



Fade Resistance



Cigarette burn resistance



Resistance



Zero Formaldehyde



Absorbing

<sup>\*\*</sup>This type of vinyl flooring requires underlayment and glue-down.







#### **RVP Color Collection:**

























#### **RVP Color Collection:**







# **RVP Specifications**

Finish : Enhanced Polyurethane

Wear Layer Thickness : 20 mil (1.5 mm)

Total Thickness : 7.5 mm

Board Si