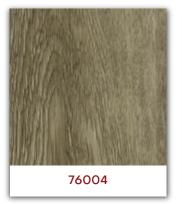

# VINYL FLOORING

For Residential Spaces

www.Induro.biz







#### **LVT and LVP Color Collection:**

























#### **LVT and LVP Color Collection:**









## **LVT and LVP Specifications**

Product Construction : High Performance Luxury Vinyl Tile

Finish : Enhanced Urethane

Wear Layer Thickness : 8 mil (0.2 mm)

**Total Thickness** : 2 mm

LVP Board Size : 7.25" x 48" x 2.0 mm

#### **Installation Method**



\*Click-lock system

# **Performance Qualifications**



Water Proof



Anti-Termite



Superior Scratch Resistant



Anti-Slip



Fade Resistance



Cigarette burn resistance



Resistance



Zero Formaldehyde



Absorbing

<sup>\*\*</sup>This type of vinyl flooring requires underlayment and glue-down.







#### **RVP Color Collection:**

























#### **RVP Color Collection:**







# **RVP Specifications**

Finish : Enhanced Polyurethane

Wear Layer Thickness : 20 mil (1.5 mm)

Total Thickness : 7.5 mm

Boar