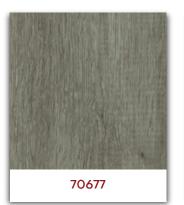

# VINYL FLOORING

For Residential Spaces

www.Induro.biz







#### **LVT and LVP Color Collection:**

























#### **LVT and LVP Color Collection:**









## **LVT and LVP Specifications**

Product Construction : High Performance Luxury Vinyl Tile

Finish : Enhanced Urethane

Wear Layer Thickness : 8 mil (0.2 mm)

**Total Thickness** : 2 mm

LVP Board Size : 7.25" x 48" x 2.0 mm

#### **Installation Method**



\*Click-lock system

# **Performance Qualifications**



Water Proof



Anti-Termite



Superior Scratch Resistant



Anti-Slip



Fade Resistance



Cigarette burn resistance



Resistance



Zero Formaldehyde



Absorbing

<sup>\*\*</sup>This type of vinyl flooring requires underlayment and glue-down.







#### **RVP Color Collection:**

























#### **RVP Color Collection:**







# **RVP Specifications**

Finish : Enhanced Polyurethane

Wear Layer Thickness : 2