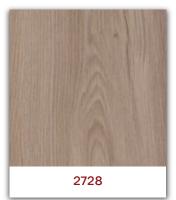

#### **LVT and LVP Color Collection:**

## **LVT and LVP Specifications**

Product Construction : High Performance Luxury Vinyl Tile

Finish : Enhanced Urethane

Wear Layer Thickness : 8 mil (0.2 mm)

**Total Thickness** : 2 mm

LVP Board Size : 7.25" x 48" x 2.0 mm