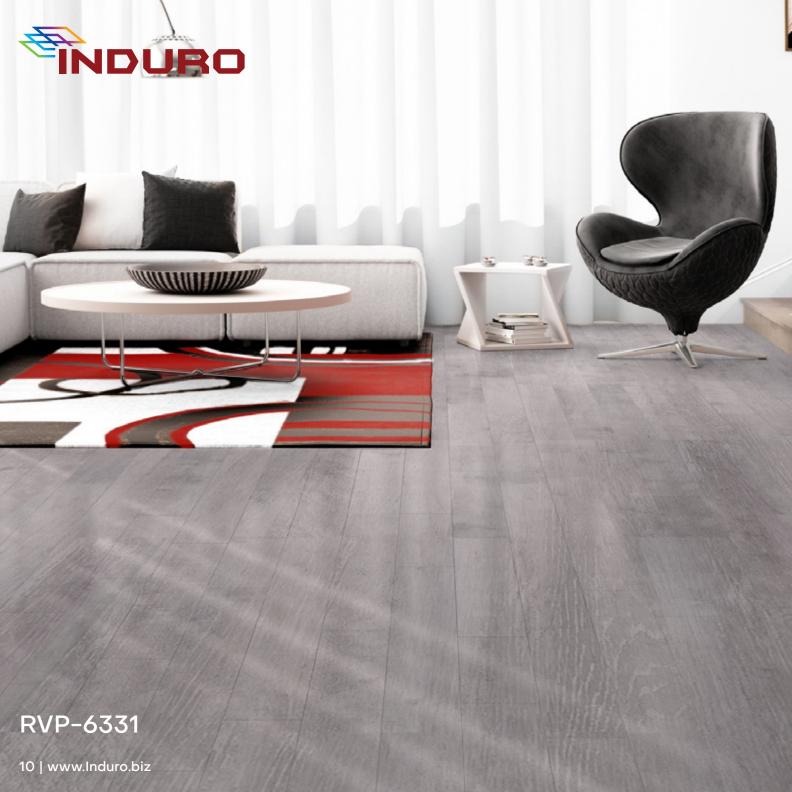

#### **RVP Color Collection:**

# **RVP Specifications**

Finish : Enhanced Polyurethane

Wear Layer Thickness : 20 mil (1.5 mm)

Total Thickness : 7.5 mm

Board Size : 9" x 60" x 7.5 mm